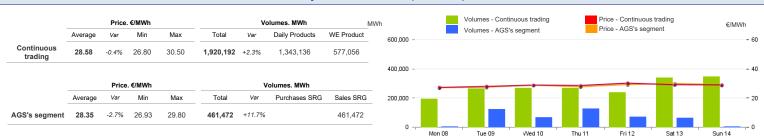

# **Gas Markets**

Week n° 15 from 8 to 14 April 2024

## **Spot Gas Market (MP-GAS)**

### Day-Ahead Gas Market (MGP-GAS)



#### Intra-Day Gas Market (MI-GAS)



# Market for the trading of gas stored (MGS-GAS)





Wed 10

- The Total price is calculated as a weighted average price for the total volumes exchanged in each storage system.
  To securely manage any expected deviations between overall network injections and withdrawals pursuant to Art. 2.5 of Annex A, AEEGSI's Resolution 312/2016/R/gas 3) Stored gas trades by Snam Rete Gas (SRG) not included in "Balancing"



# Forward Gas Market (MT-GAS)

|              | Market                         |       |              |          |        |                | отс           |         | Total   |          |                |     |
|--------------|--------------------------------|-------|--------------|----------|--------|----------------|---------------|-------