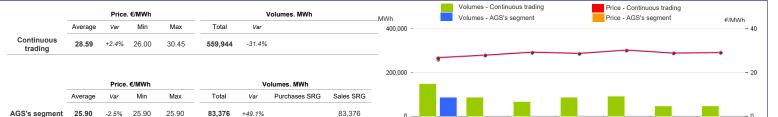

# **Gas Markets**

Week n° 15 from 8 to 14 April 2024

## **Spot Gas Market (MP-GAS)**

### Day-Ahead Gas Market (MGP-GAS)



#### Intra-Day Gas Market (MI-GAS)



# Market for the trading of gas stored (MGS-GAS)





Wed 10

- The Total price is calculated as a weighted average price for the total volumes exchanged in each storage system.
  To securely manage any expected deviations between overall network injections and withdrawals pursuant to Art. 2.5 of Annex A, AEEGSI's Resolution 312/2016/R/gas 3) Stored gas trades by Snam Rete Gas (SRG) not included in "Balancing"



# Forward Gas Market (MT-GAS)

|              | Market                         |       |              |          |        |                | отс           |         | Total   |          |                |     |
|--------------|--------------------------------|-------|--------------|----------|--------|----------------|---------------|---------|---------|----------|--------------