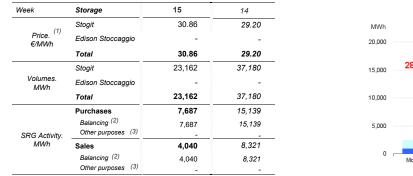

# Market for the trading of gas stored (MGS-GAS)

Wed 10

- The Total price is calculated as a weighted average price for the total volumes exchanged in each storage system.
  To securely manage any expected deviations between overall network injections and withdrawals pursuant to Art. 2.5 of Annex A, AEEGSI's Resolution 312/2016/R/gas 3) Stored gas trades by Snam Rete Gas (SRG) not included in "Balancing"