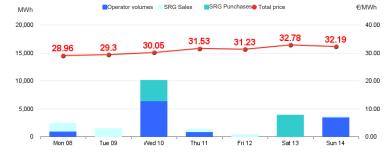

# Market for the trading of gas stored (MGS-GAS)

Wed 10

- The Total price is calculated as a weighted average price for the total volumes exchanged in each storage system.
  To securely manage any expected deviations between overall network injections and withdrawals pursuant to Art. 2.5 of Annex A, AEEGSI's Resolution 312/2016/R/gas 3) Stored gas trades by Snam Rete Gas (SRG) not included in "Balancing"